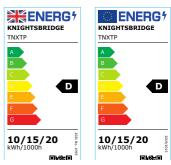

#### TENAX 230V Wattage and CCT Adjustable LED Gear Tray with Daylight Sensor

www.mlaccessories.co.uk

| MLA PART CODE         | ТNХТР                                                                       |
|-----------------------|-----------------------------------------------------------------------------|
| DESCRIPTION           | TENAX 230V Wattage and CCT Adjustable LED Gear Tray with<br>Daylight Sensor |
| NET WEIGHT (KG)       | 0.23                                                                        |
| DIMENSIONS (MM)       | Length - 235<br>Width - 235<br>Projection - 28                              |
| CONSTRUCTION          | Construction - Aluminium                                                    |
| CLASS                 | II                                                                          |
| IP RATING             | IP20                                                                        |
| WATTAGE (W)           | 10/15/20                                                                    |
| LAMP TECHNOLOGY       | SMD LED                                                                     |
| LUMENS (LM)           | 1360/1480/1405, 1905/2090/1960, 2345/2630/2415                              |
| LUMEN TOLERANCE       | 5%                                                                          |
| EFFICACY (LM/W)       | 151/147/141                                                                 |
| CIRCUIT WATTAGE (W)   | 9.7/14.3/18.6                                                               |
| ССТ                   | 3000/4000/5700K                                                             |
| LIGHT COLOUR          | ССТ                                                                         |
| CRI                   | >85                                                                         |
| SDCM                  | <6                                                                          |
| RUNNING CURRENT (A)   | 0.049/0.067/0.085                                                           |
| DISPLACEMENT FACTOR   | >0.7                                                                        |
| SVM                   | 0.69                                                                        |
| PST-LM                | 0.36                                                                        |
| L70B50 LIFESPAN (HRS) | 40,000                                                                      |
| DIMMABLE              | No                                                                          |
| OPERATING TEMPERATURE | -20~35°C                                                                    |
| INPUT VOLTAGE         | 230V 50Hz                                                                   |